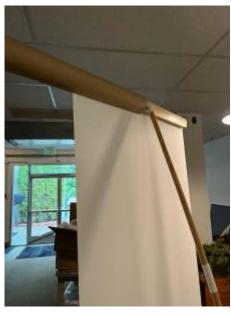

Step on base and bend hook and dowels to attach..

When taking down, start by sliding paper tube to almost hit the connection point.

After disengaging the hook, roll banner evenly around tube, print side out.