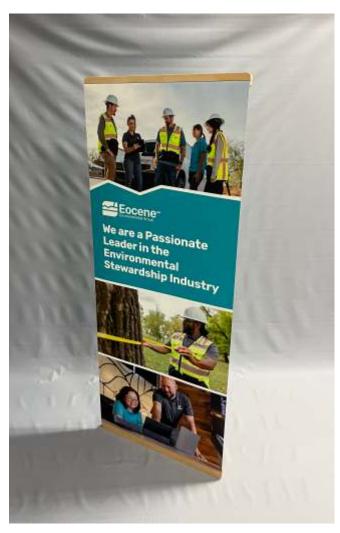

## **Green Apple Banner Stand**

- Made of ApplePly reclaimed from our wood shop
- Printed with sustainable materials
- > USA made in Portland, Oregon
- Shoulder bag made out of recycled banner prints
- Converts into table top with smaller banner