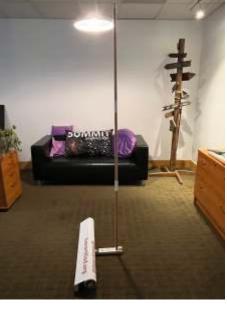

## **Set Up Instructions**

Insert dowel to base. Make sure it hits bottom.

Insert middle and top dowel. Make sure dowels are fully inserted and touch each other.

Unroll banner with both hands. When close to the top, slide paper tube off.

Step on base and bend hook and dowels to attach..

When taking down, start by sliding paper tube to almost hit the connection point.

After disengaging the hook, roll banner evenly around tube, print side out.