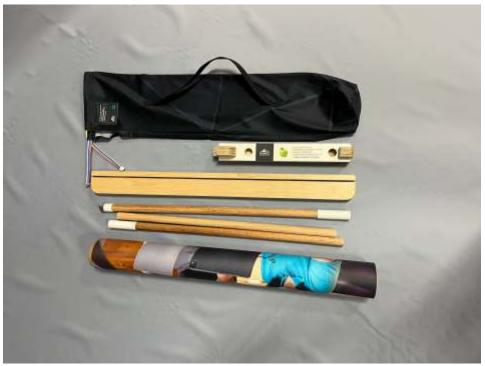

## **Set Up Instructions**

## **Set Up Instructions**

Insert graphic into channel.

Make sure graphic is centered.

Plug printed foot into bottom wood piece.

## **Set Up Instructions**

Insert dowel to base. Make sure it hits bottom.

Insert middle and top dowel. Make sure dowels are fully inserted and touch each other.

Unroll banner with both hands. When close to the top, slide paper tube off.

Step on base and bend hook and dowels to attach..

When taking down, start by sliding paper tube to almost hit the connection point.

After disengaging the hook, roll banner evenly around tube, print side out.