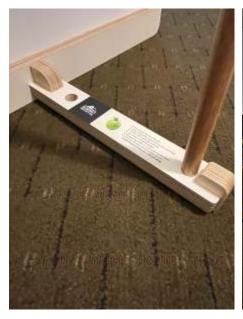

## **Set Up Instructions**

Insert graphic into channel.

Make sure graphic is centered.

Plug printed foot into bottom wood piece.

## **Green Apple Banner Stand**

- Made of ApplePly reclaimed from our wood shop
- Printed with sustainable materials
- > USA made in Portland, Oregon
- Shoulder bag made out of recycled banner prints
- Converts into table top with smaller banner