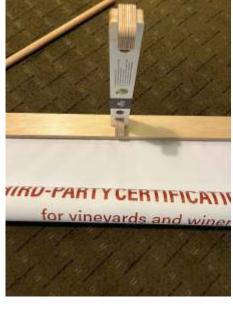

## **Set Up Instructions**

Insert graphic into channel.

Make sure graphic is centered.

Plug printed foot into bottom wood piece.