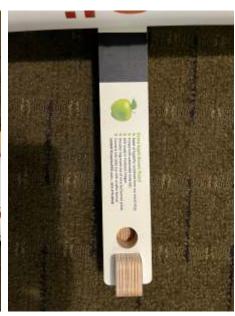

## **Set Up Instructions**

Insert graphic into channel.

Make sure graphic is centered.

Plug printed foot into bottom wood piece.