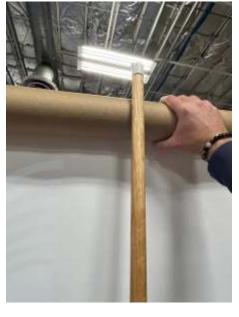

## **Set Up Instructions**

Insert dowel to base. Make sure it hits bottom.

Insert middle and top dowel. Make sure dowels are fully inserted and touch each other.

Unroll banner with both hands. When close to the top, slide paper tube off.